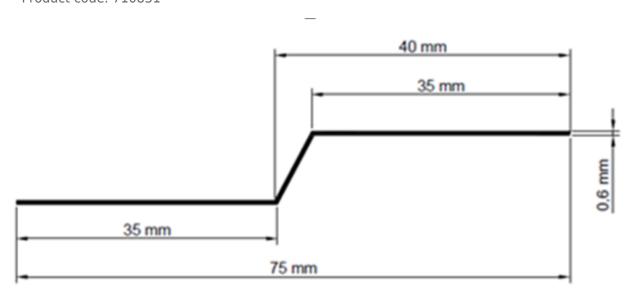

## **Presentation**

Length (cm): 200Width (cm): 7.5

• Length (E) (mm): 2000

• Weight (kg): .7

• Product code: 710831