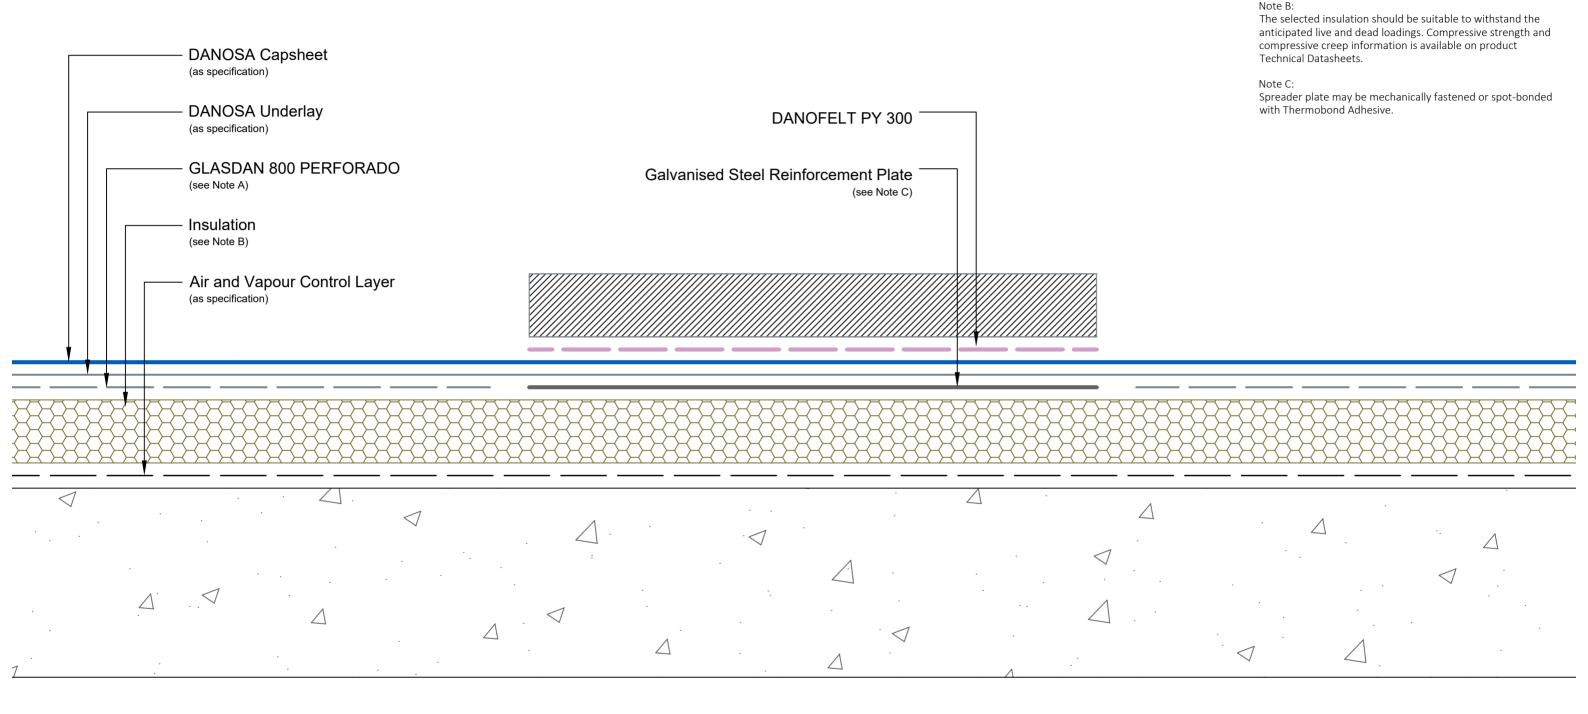

**Drawing Notes:** 

Note A:

All substrates should be primed or prepared in accordance with the project specification. Structural substrates shown in

Where a full bond to the substrate is required, or where ESTERDAN 30 P ELAST SEMIADHESVIO is used as the underlay, GLASDAN 800 PERFORADO does not form part of the system.

this drawing are for illustrative purposes only.