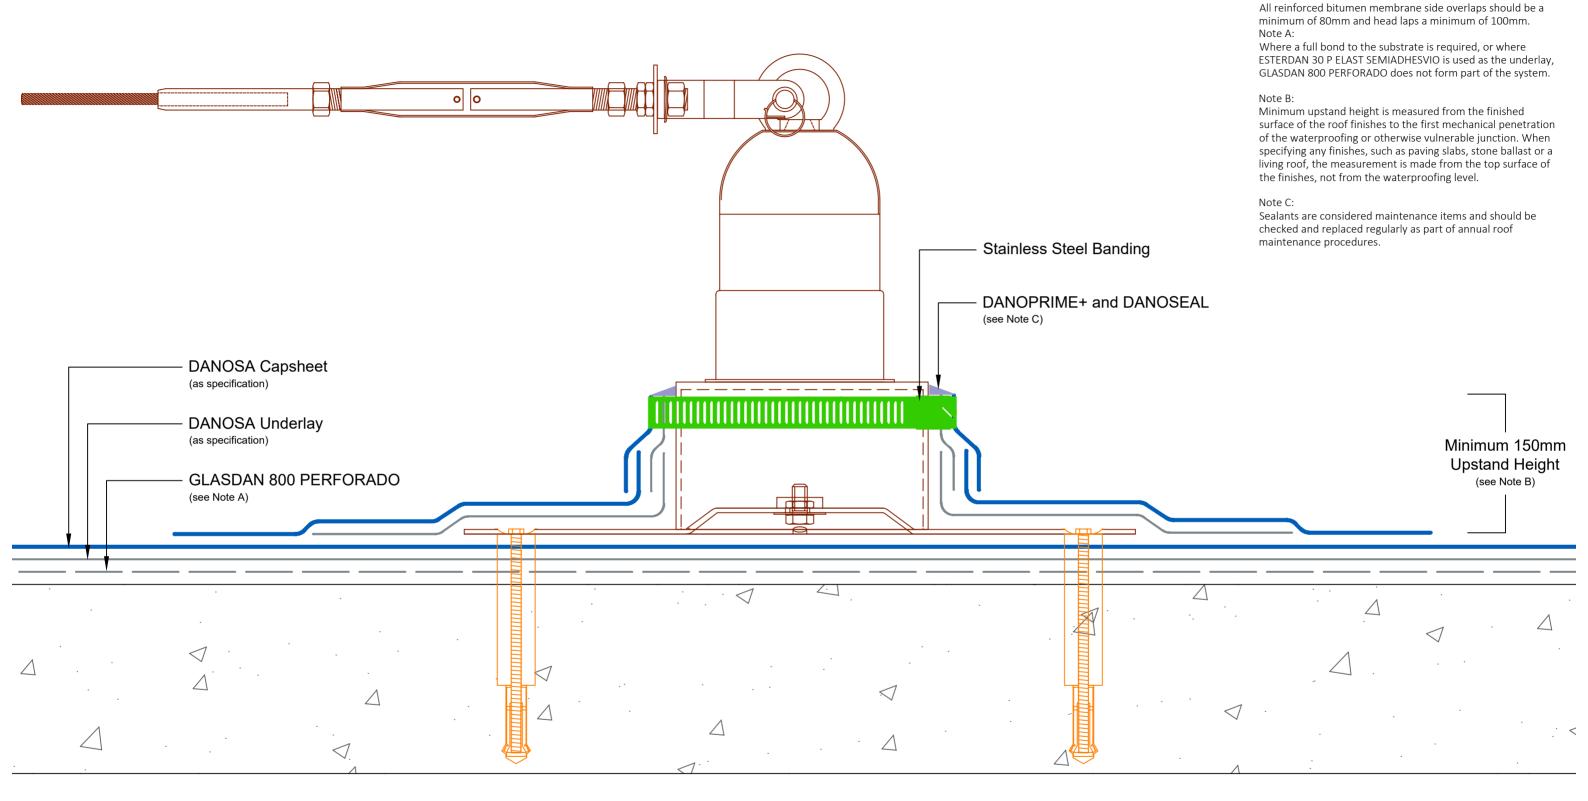

**Drawing Notes:** 

All substrates should be primed or prepared in accordance with the project specification. Structural substrates shown in

this drawing are for illustrative purposes only.

**DANOSA UK Limited** 