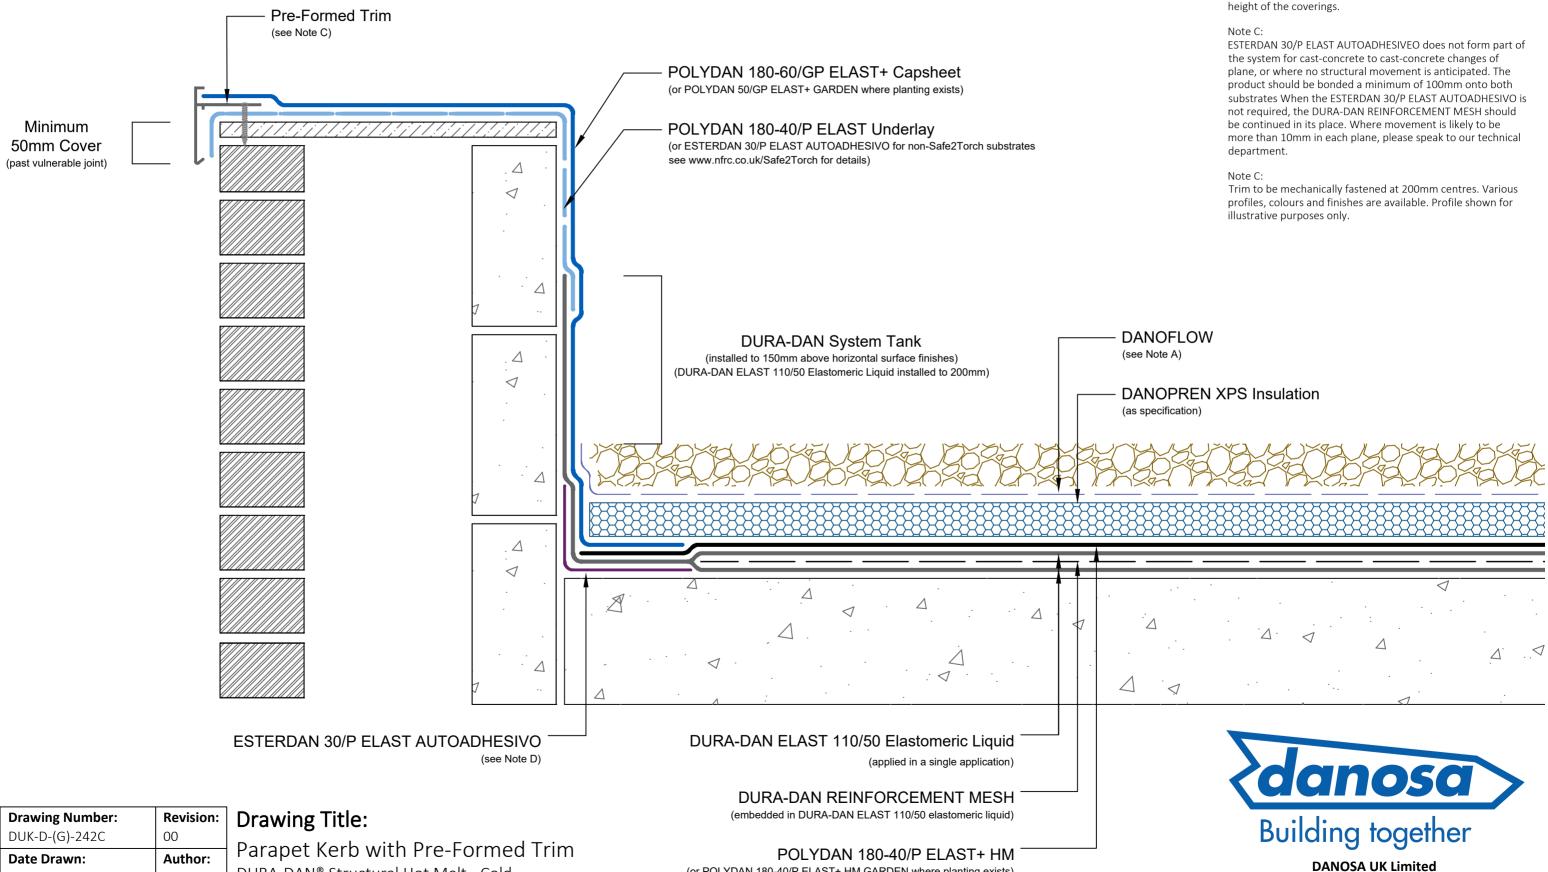

(or POLYDAN 180-40/P ELAST+ HM GARDEN where planting exists)

DURA-DAN<sup>®</sup> Structural Hot Melt - Cold

SL

February 2019

## **Drawing Notes:**

All substrates should be primed with BITUMEN PRIMER HM. Structural substrates shown in this drawing are for illustrative purposes only.

20-40mm round washed stone covering shown for illustrative purposes only.

All POLYDAN and ESTERDAN membrane side overlaps should be a minimum of 80mm and head laps a minimum of 100mm.

Note A: DANOFLOW should be turned up at perimeters to the full height of the coverings.

Tel: 0845 074 0553 | www.danosa.co.uk | uktechnical@danosa.com