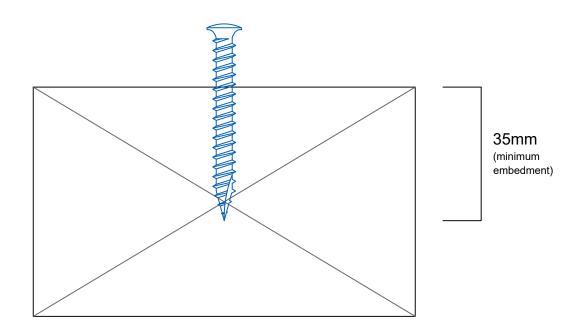

esign principals form instructions for the installation NOSA UK materials only and should be considered as part of an overall design rather in in isolation. Product Technical Datasheets' are available for all DANOSA UK product is hould be consulted in conjunction with all issued DANOSA UK installation instruction wings are subject to copyright and should not be reproduced without permission.

## **Drawing Notes:**

Mechanical attachment should be in accordance with DANOSA UK instructions. Where fasteners or structural decks are not depicted, a pull out test is required to determine fastener specification.

## **Mechanical Attachment to Plywood or OSB/3** (minimum 18mm)



**Mechanical Attachment to Concrete Deck** (minimum hardness 3,5000 psi)

12mm



## **Mechanical Attachment Timber**



## **Mechanical Attachment to Profiled Steel Deck** (minimum 0.7mm)



| Drawing Number: | Revision: |  |
|-----------------|-----------|--|
| DUK-G-(G)-920   | 00        |  |
| Date Drawn:     | Author:   |  |
| March 2017      | SL        |  |

Drawing Title: Mechanical Fastener Attachment **General Principals**