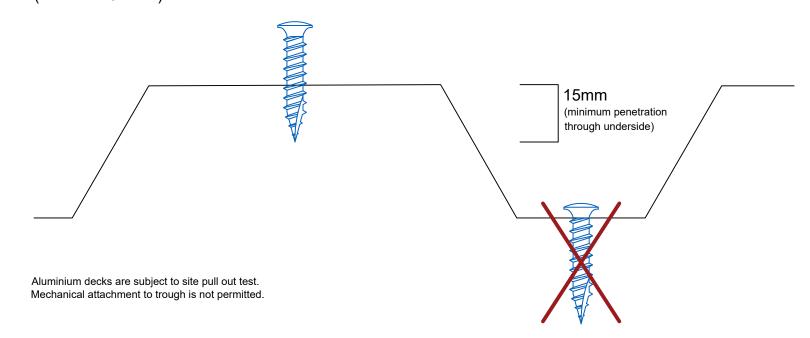

## **Mechanical Attachment to Profiled Steel Deck** (minimum 0.7mm)

| Drawing Number: | Revision: |  |
|-----------------|-----------|--|
| DUK-G-(G)-920   | 00        |  |
| Date Drawn:     | Author:   |  |
| March 2017      | SL        |  |