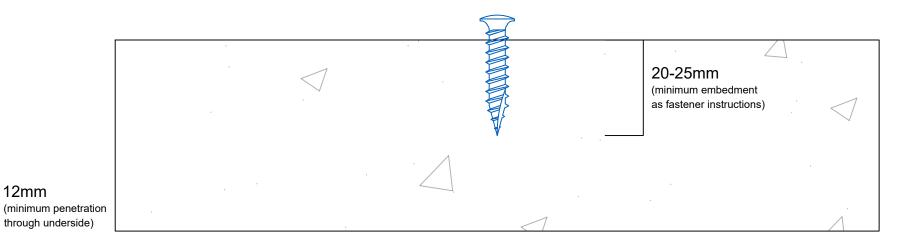

## **Mechanical Attachment to Plywood or OSB/3** (minimum 18mm)

**Mechanical Attachment to Concrete Deck** (minimum hardness 3,5000 psi)

12mm