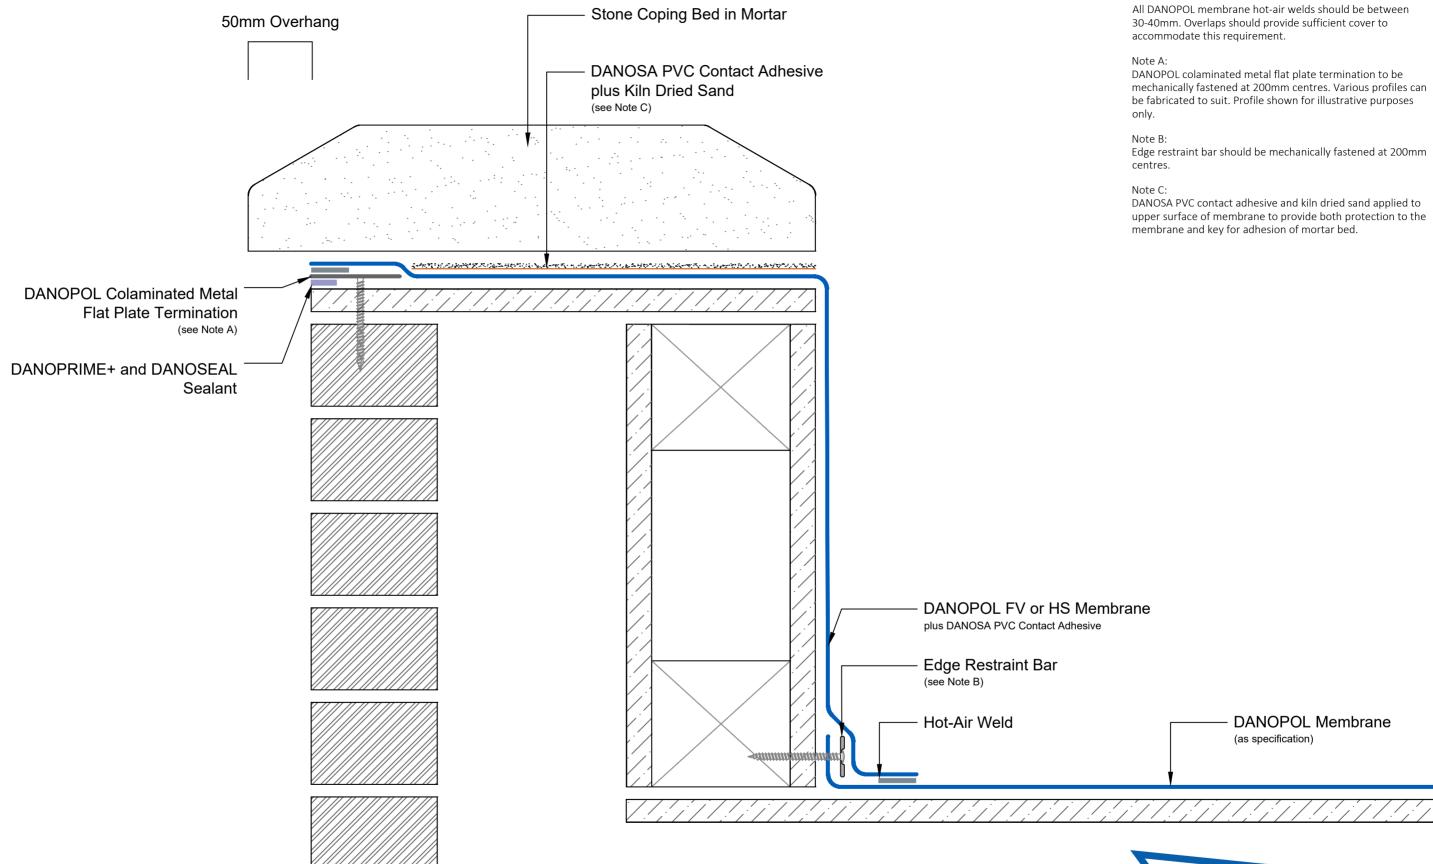

Drawing Title:

Parapet Kerb with Stone Coping
Adhered DANOPOL® Single Ply Membranes - Cold Roof

**Drawing Notes:** 

purposes only.

Structural substrates shown in this drawing are for illustrative