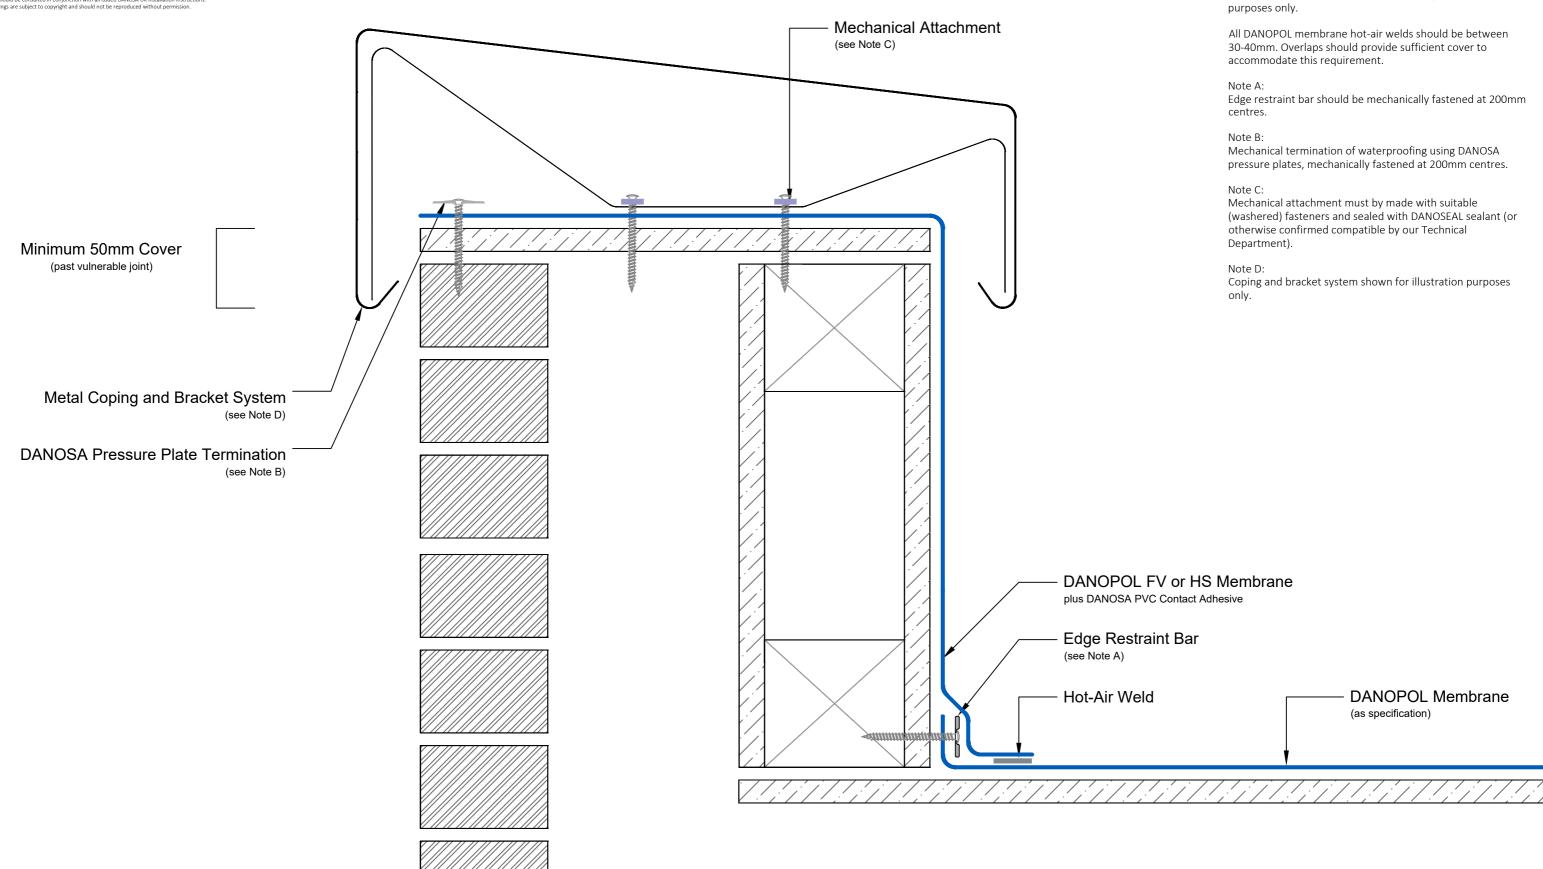

Disclaimer: Drawings produced by DANOSA UK should be considered non-scalable and for illustrative purposes only. Issued design principals form instructions for the installation of DANOSA UK materials only and should be considered as part of an overall design rather than in isolation. Product "Technical Datasheets" are available for all DANOSA UK products and should be consided in conjunction with all issued DANOSA UK installation instructions.

| Drawing Number: | Revision: |
|-----------------|-----------|
| DUK-S-(A)-241C  | 01        |
| Date Drawn:     | Author:   |
| February 2019   | SL        |

Drawing Title:

Parapet Kerb with Metal Coping

Adhered DANOPOL® Single Ply Membranes - Cold Roof

**Drawing Notes:** 

Structural substrates shown in this drawing are for illustrative