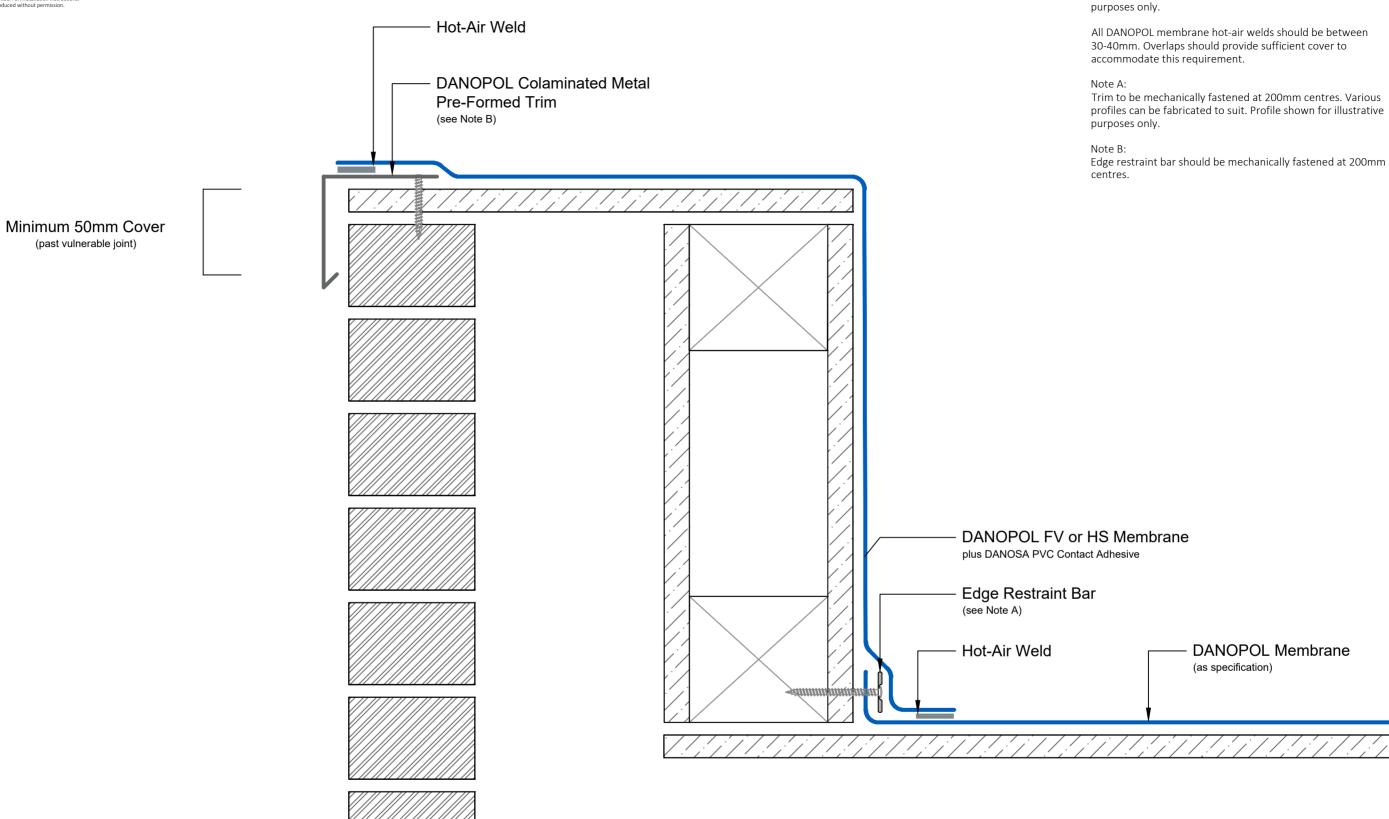

Disclaimer: Drawings produced by DANOSA UK should be considered non-scalable and for Illustrative purposes only. Issued design principals form instructions for the installation of DANOSA UK materials only and should be considered as part of an overall design rather than in isolation. Product Technical Datasheets' are available for all DANOSA UK products and should be consulted in conjunction with all issued DANOSA UK installation instructions.

Drawing Title:

Parapet Kerb with DANOPOL Metal Trim Adhered DANOPOL® Single Ply Membranes - Cold Roof

**Drawing Notes:** 

Structural substrates shown in this drawing are for illustrative