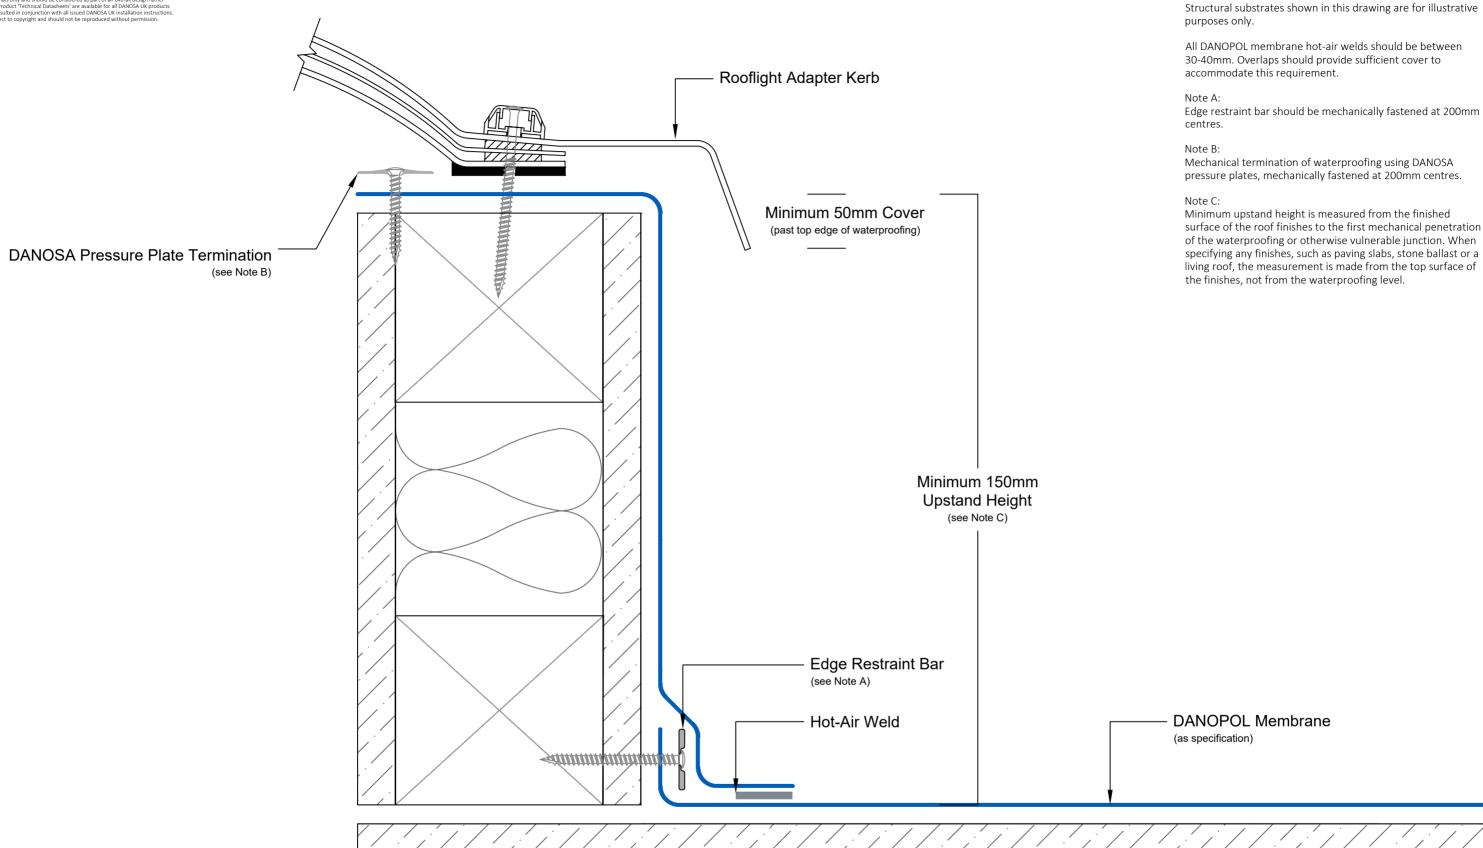

Disclaimer: Drawings produced by DANOSA UK should be considered non-scalable and for illustrative purposes only. Issued design principals form instructions for the installation of DANOSA UK materials only and should be considered as part of an overall design rather than in solation. Product Technical Datasheets' are available for all DANOSA UK products and should be consulted in conjunction with all issued DANOSA UK installation instructions.



| Drawing Number: | Revision |  |
|-----------------|----------|--|
| DUK-S-(A)-251C  | 00       |  |
| Date Drawn:     | Author:  |  |
| March 2017      | SL       |  |

**Drawing Title:** 

Rooflight (Builders Kerb)

Adhered DANOPOL® Single Ply Membranes - Cold Roof



**Drawing Notes:**