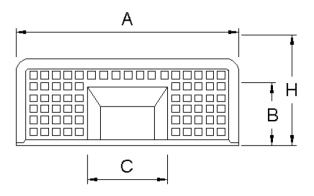

## **Presentation**

• Width (EN) (mm): 140

• Overall width (A) (mm): 348

B (mm): 57C (mm): 78Colour: White

Length (E) (mm): 140Length (L1) (mm): 347

• Weight (kg): .5

• Product code: 710234