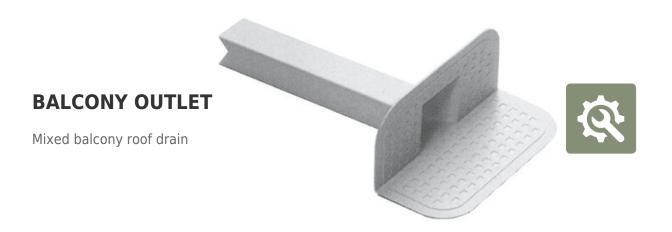

White TPE mixed balcony roof drain with an external cross-section of  $50 \times 45$  mm, compatible with all bitumen membranes by heat welding. Perfectly resistant to flame, corrosion and weathering, it is ductile and easy to handle. Made in one piece, the roof drain has an embossed support base to facilitate bitumen penetration. The hose has a spout at the end to facilitate drainage.