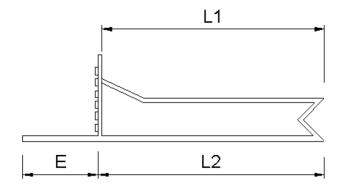

## **Presentation**

• Width (EN) (mm): 140

• Overall width (A) (mm): 348

B (mm): 57C (mm): 78Colour: White

Length (E) (mm): 140Length (L1) (mm): 347

• Weight (kg): .5

• Product code: 710234