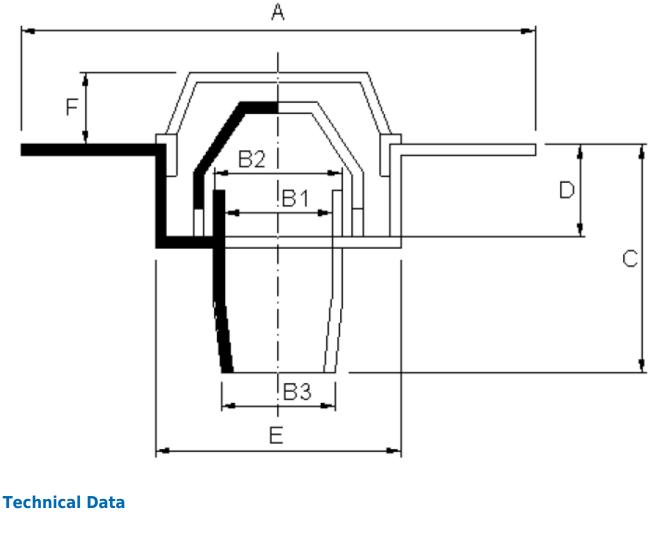

## Presentation

- Height (C) (mm): 205
- Height (D) (mm): 70
- Alto (F) (mm): 55
- Width (cm): 36.5
- Width (EN) (mm): 175
- Overall width (A) (mm): 365
- B1 (mm): 93
- B2 (mm): 100
- B3 (mm): 78
- Outlet diameter (mm): 90
- Product code: 710212