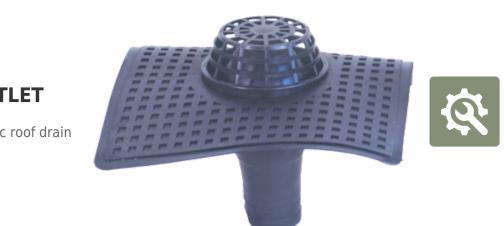

SIPHONIC OUTLET

Vertical outlet siphonic roof drain

EPDM siphonic roof drain with vertical outlet for downpipes available in different diameters, compatible with all bituminous membranes, by heat welding. Perfectly resistant to flame, corrosion and weathering, it is ductile and easy to handle. It is made up of two parts: base-support sleeve and siphon-bowl with cap. The roof drain has an embossed support base to facilitate the penetration of the bitumen. The hose has a conical shape to fit tightly into the outlet of the downpipe.