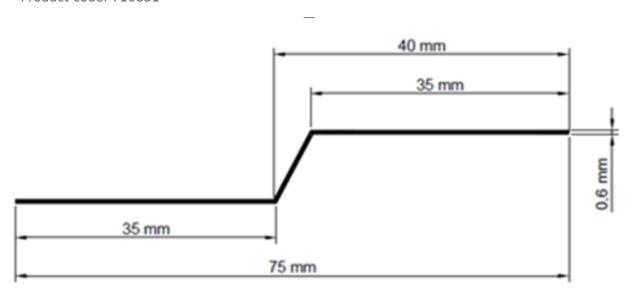

#### **Presentation**

Length (cm): 200Width (cm): 7.5

• Length (E) (mm): 2000

• Weight (kg): .7

• Product code: 710831