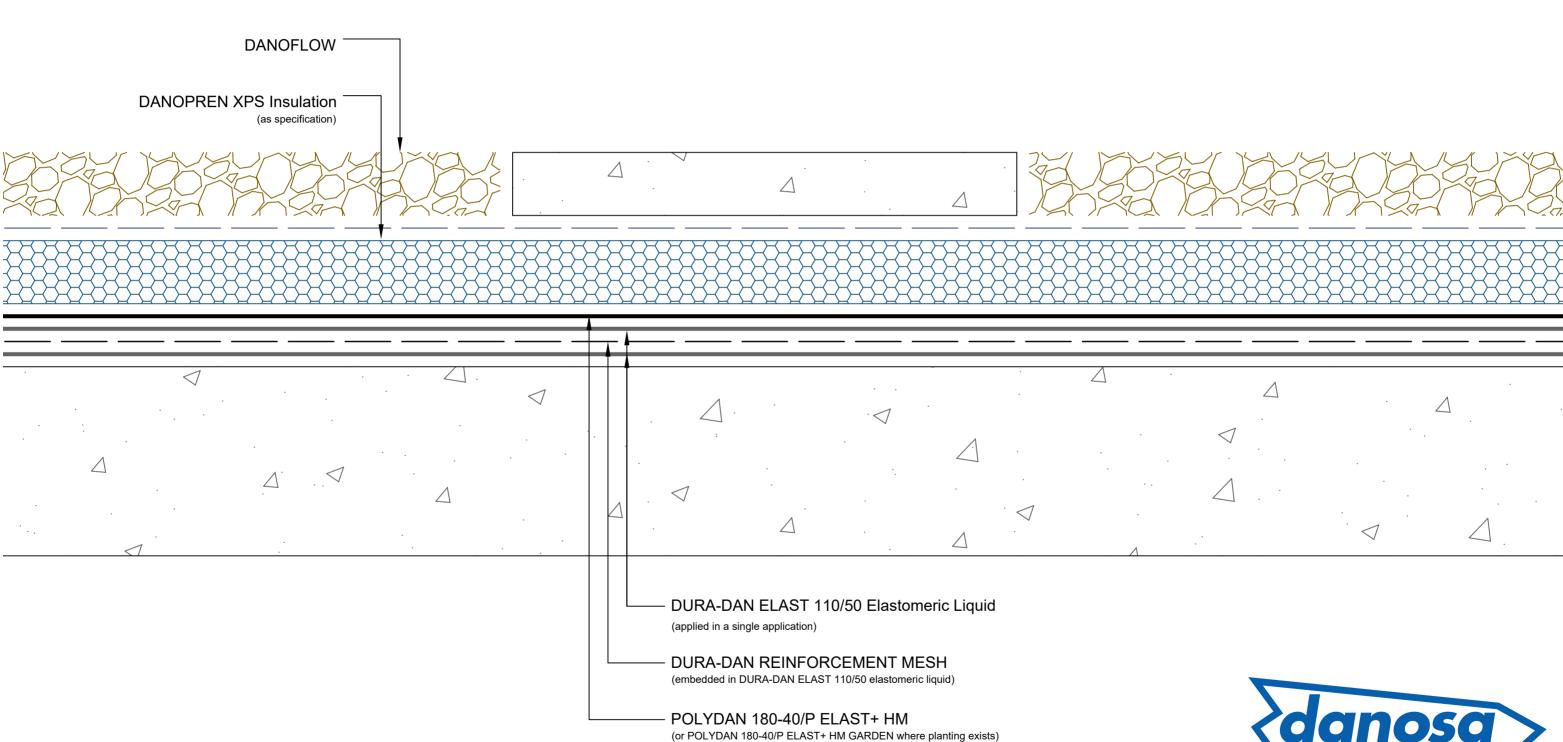

## **Drawing Notes:**

All substrates should be primed with BITUMEN PRIMER HM. Structural substrates shown in this drawing are for illustrative purposes only.

 $20\mbox{-}40\mbox{mm}$  round washed stone covering shown for illustrative purposes only.

Drawing Number:Revision:DUK-D-(G)-348N00Date Drawn:Author:February 2019SL

Drawing Title:

Plinth or Slab Cast In Situ DURA-DAN® Structural Hot Melt - Inverted

**DANOSA UK Limited** 

Tel: 0845 074 0553 | www.danosa.co.uk | uktechnical@danosa.com