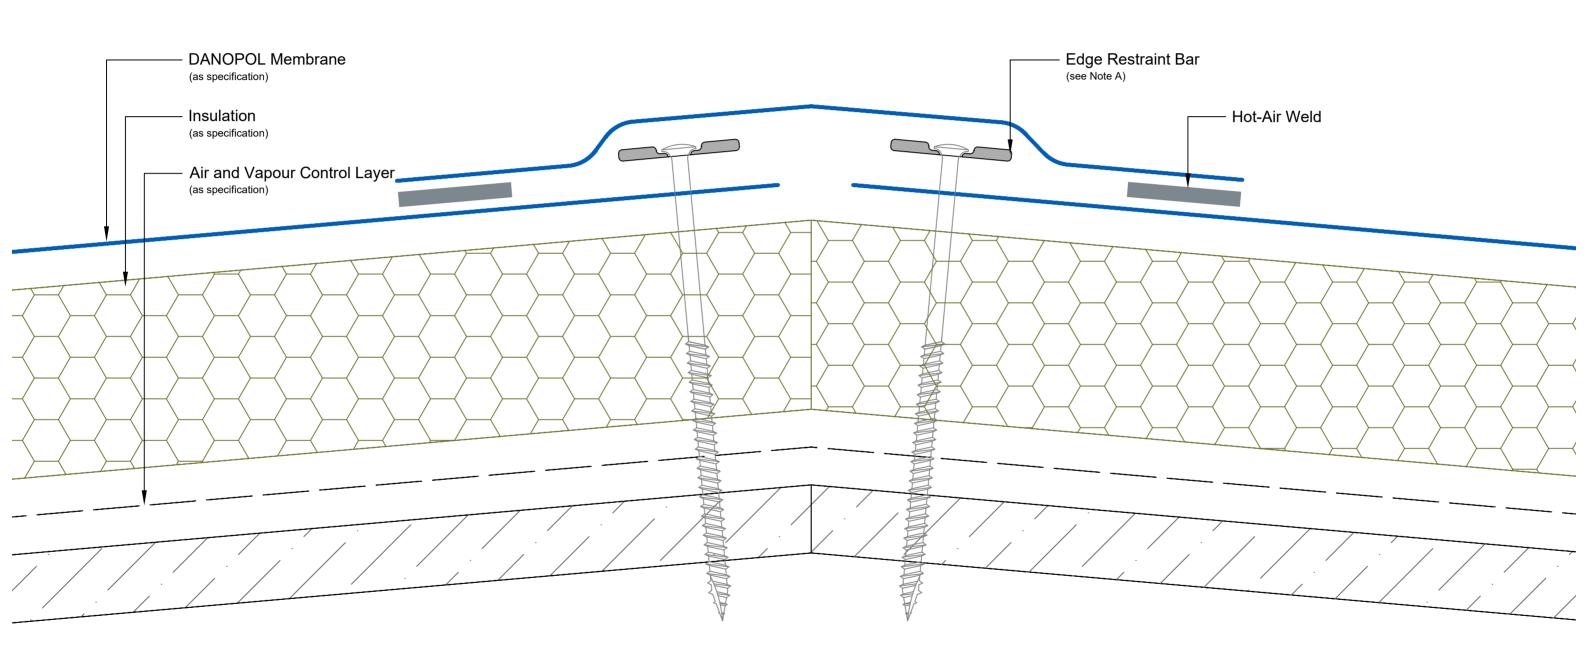

## **Drawing Notes:**

Structural substrates shown in this drawing are for illustrative purposes only.

All DANOPOL membrane hot-air welds should be between 30-40mm. Overlaps should provide sufficient cover to accommodate this requirement.

## Note A

Edge restraint bar should be mechanically fastened at 200mm centres.

| Drawing Number: | Revision: |
|-----------------|-----------|
| DUK-S-(A)-234W  | 00        |
| Date Drawn:     | Author:   |
| March 2017      | SL        |