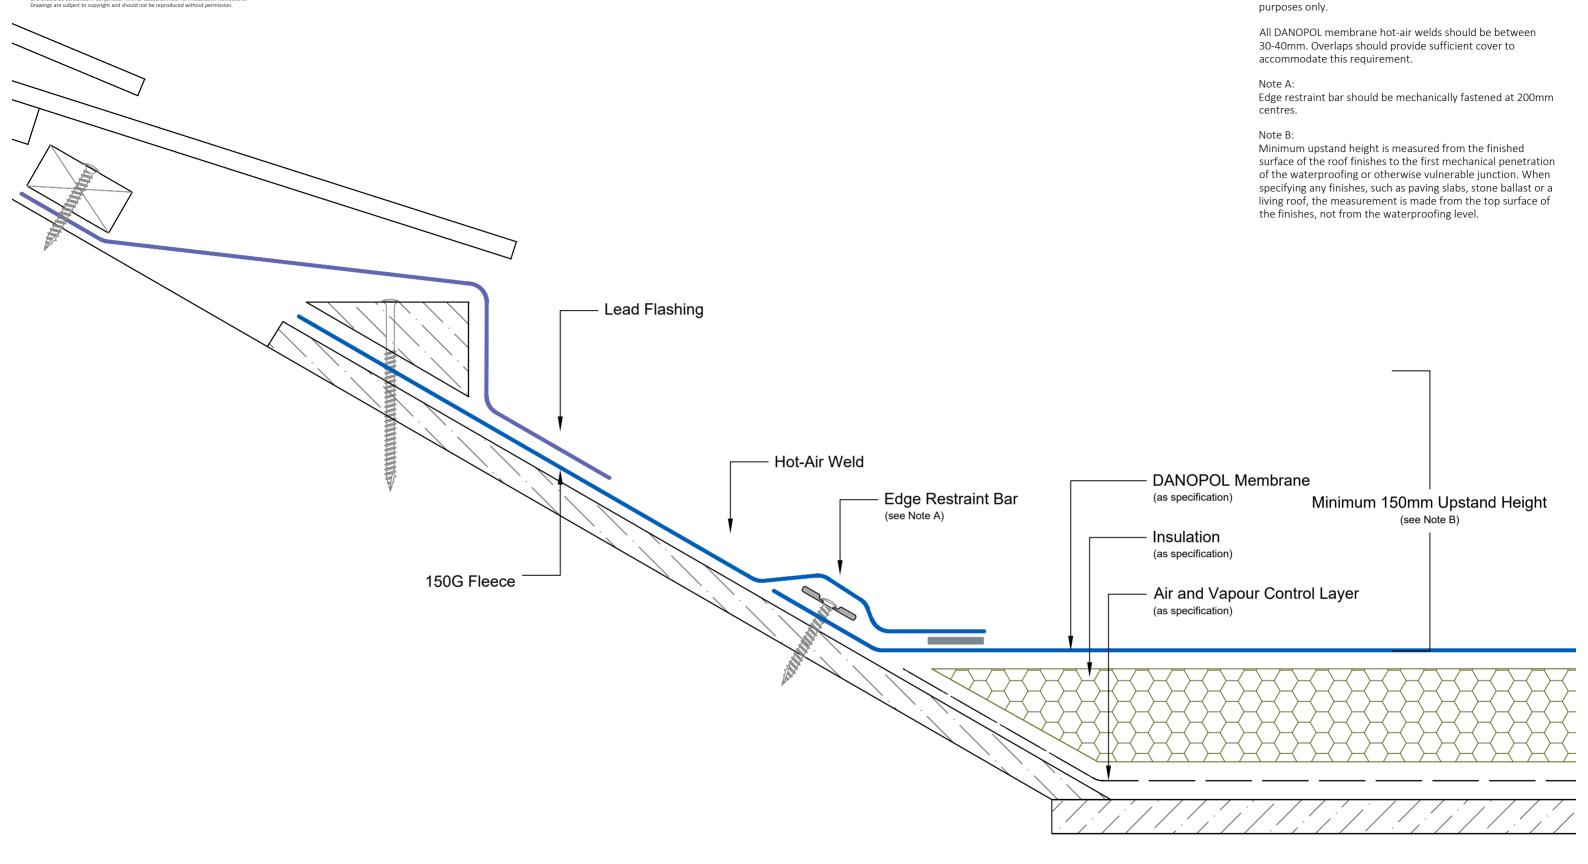

## **Drawing Title:**

Junction with Tiled / Slate Roof (Non-Fleecebacked Membranes)
Adhered DANOPOL® Single Ply Membranes - Warm Roof

**Drawing Notes:** 

Structural substrates shown in this drawing are for illustrative