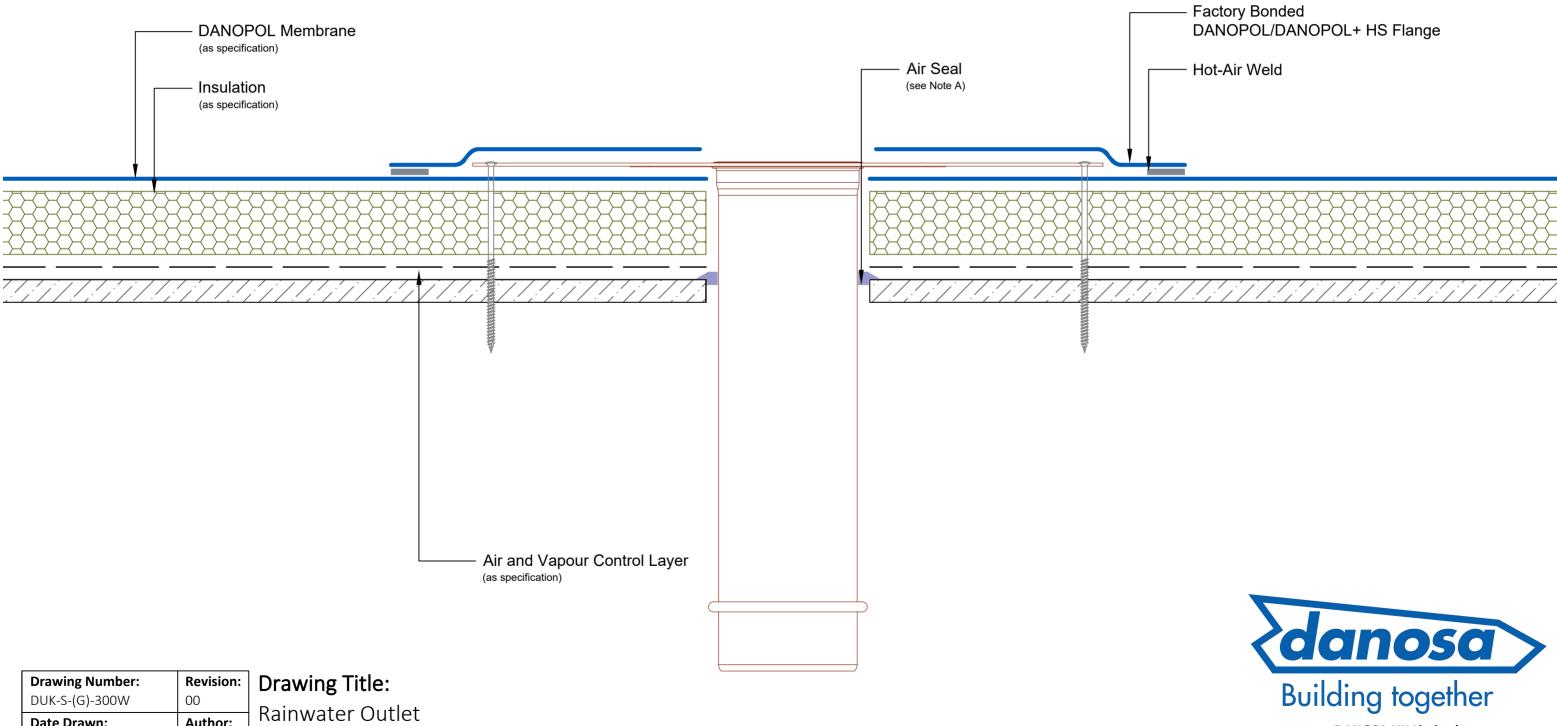

## **Drawing Notes:**

Structural substrates shown in this drawing are for illustrative purposes only.

All DANOPOL membrane hot-air welds should be between 30-40mm. Overlaps should provide sufficient cover to accommodate this requirement.

Rainwater outlets should be supplied and installed with a suitable outlet guard as determined by the DANOSA flow rate

DANOSA rainwater outlets are supplied with a 400mm spigot.

DANOSA recommends a bead of DANOSEAL sealant (or similar method) to create an air-seal around the penetration. This recommendation should be followed in conjunction with any internal air-sealing strategy.