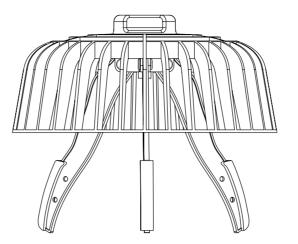

Rainwater outlets should be supplied and installed with a suitable outlet guard as determined by the DANOSA flow rate

DANOSA rainwater outlets are supplied with a 400mm spigot.

DANOSA recommends a bead of DANOSEAL sealant (or similar method) to create an air-seal around the penetration. This recommendation should be followed in conjunction with any internal air-sealing strategy.