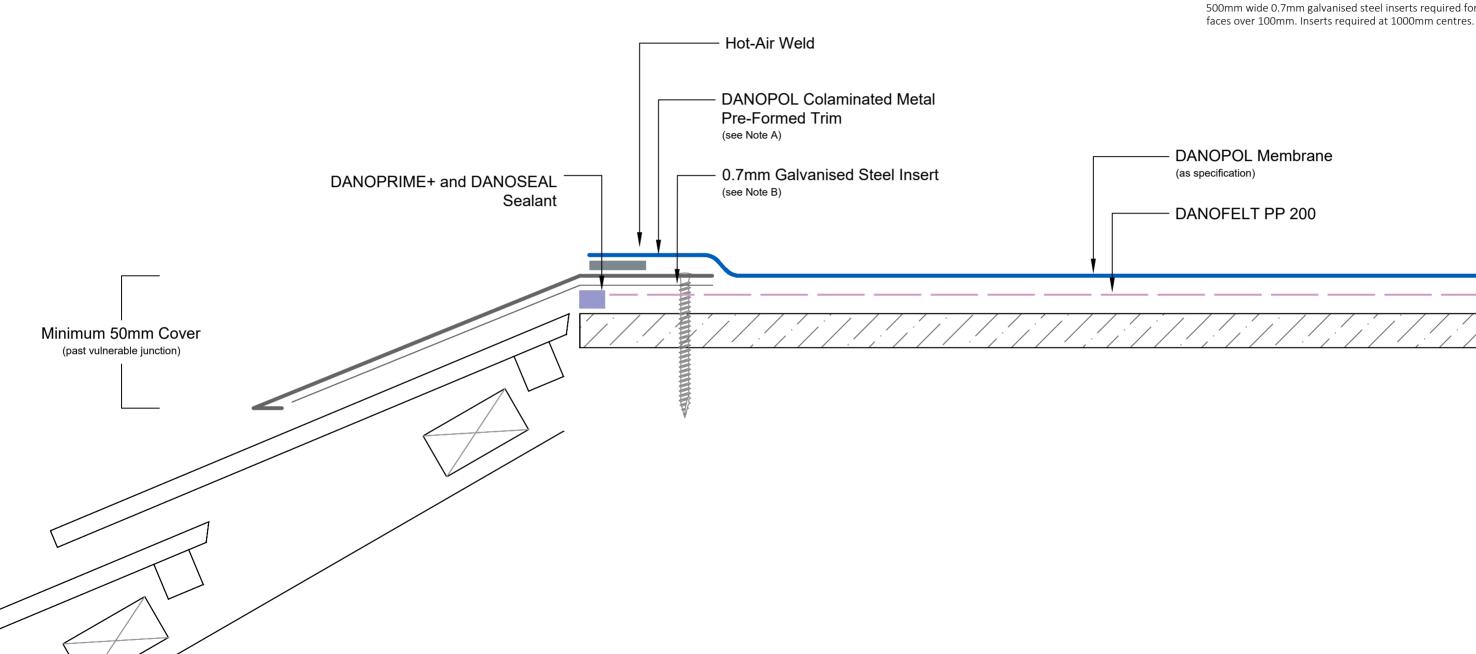

## **Drawing Notes:**

Structural substrates shown in this drawing are for illustrative purposes only.

All DANOPOL membrane hot-air welds should be between 30-40mm. Overlaps should provide sufficient cover to accommodate this requirement.

Trim to be mechanically fastened at 200mm centres. Various profiles can be fabricated to suit. Profile shown for illustrative purposes only.

## Note B:

500mm wide 0.7mm galvanised steel inserts required for trim

| Drawing Number: | Revision: |
|-----------------|-----------|
| DUK-S-(M)-223C  | 00        |
| Date Drawn:     | Author:   |
| March 2017      | SL        |