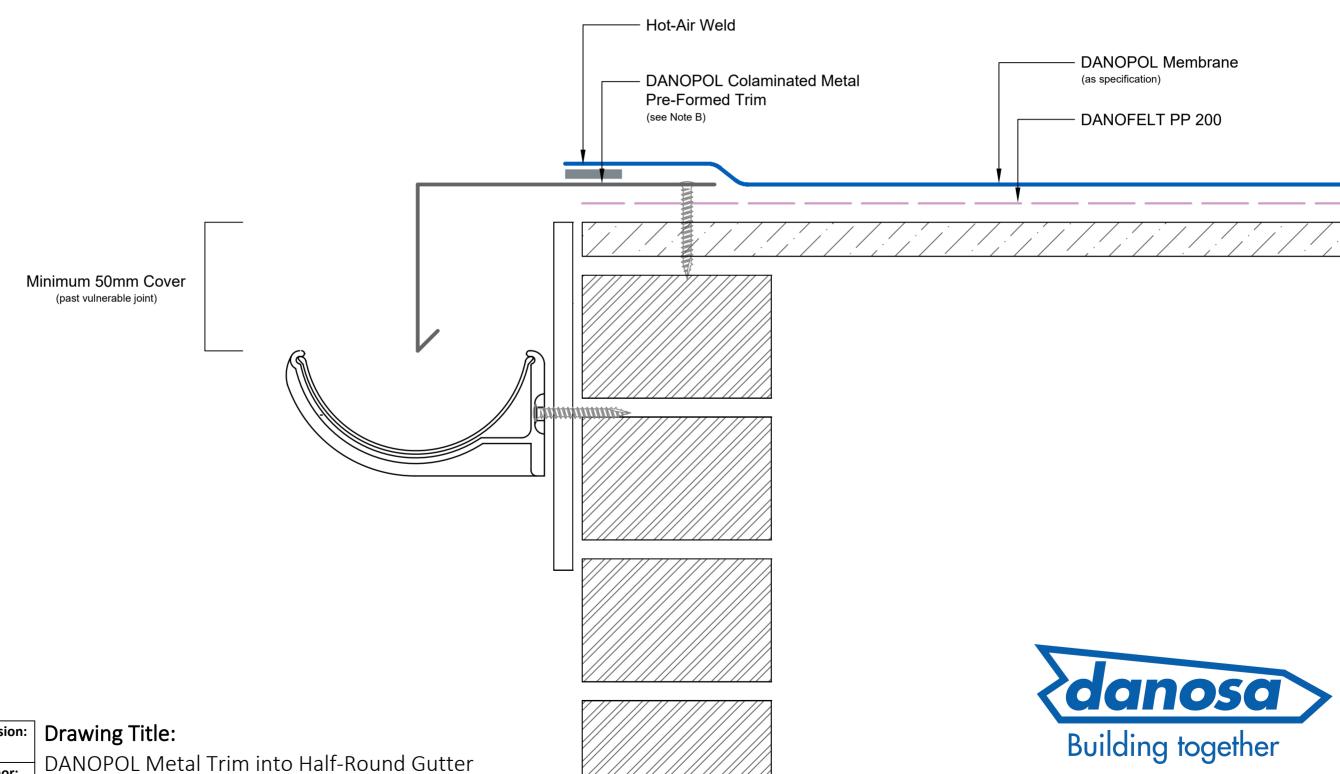

## **Drawing Notes:**

Structural substrates shown in this drawing are for illustrative purposes only.

All DANOPOL membrane hot-air welds should be between 30-40mm. Overlaps should provide sufficient cover to accommodate this requirement.

Trim to be mechanically fastened at 200mm centres. Various profiles can be fabricated to suit. Profile shown for illustrative purposes only.

**Drawing Number: Revision:** DUK-S-(M)-224C 00 **Date Drawn:** Author: SL February 2019

DANOPOL Metal Trim into Half-Round Gutter Mechanically Fastened DANOPOL® Single Ply Membranes - Cold Roof

**DANOSA UK Limited** 

Tel: 0845 074 0553 | www.danosa.co.uk | uktechnical@danosa.com