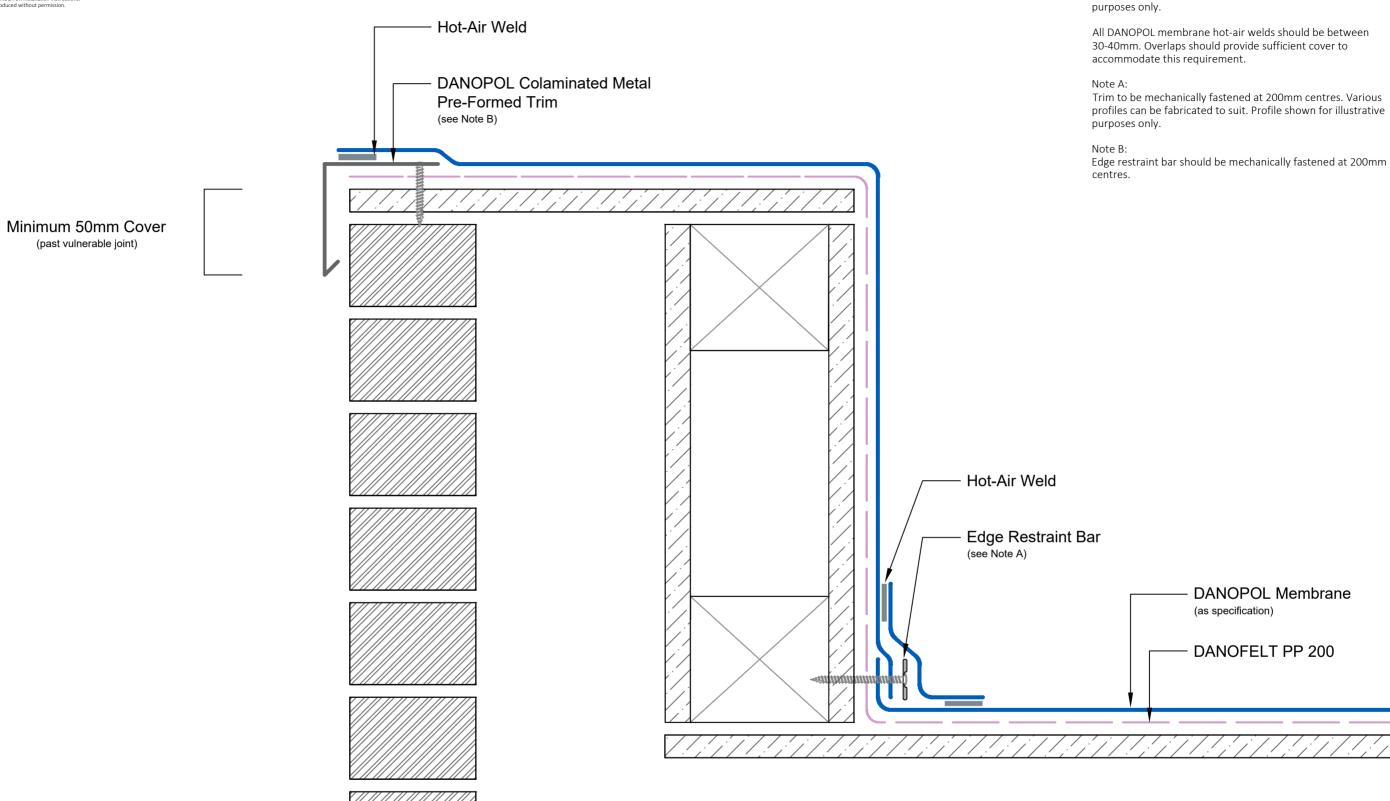

| Drawing Number: | Revision |
|-----------------|----------|
| DUK-S-(M)-242C  | 00       |
| Date Drawn:     | Author:  |
| March 2017      | SL       |

Drawing Title:

Parapet Kerb with DANOPOL Metal Trim

Mechanically Fastened DANOPOL® Single Ply Membranes - Cold Roof

**Drawing Notes:** 

Structural substrates shown in this drawing are for illustrative

**DANOSA UK Limited** 

Tel: 0845 074 0553 | www.danosa.co.uk | uktechnical@danosa.com