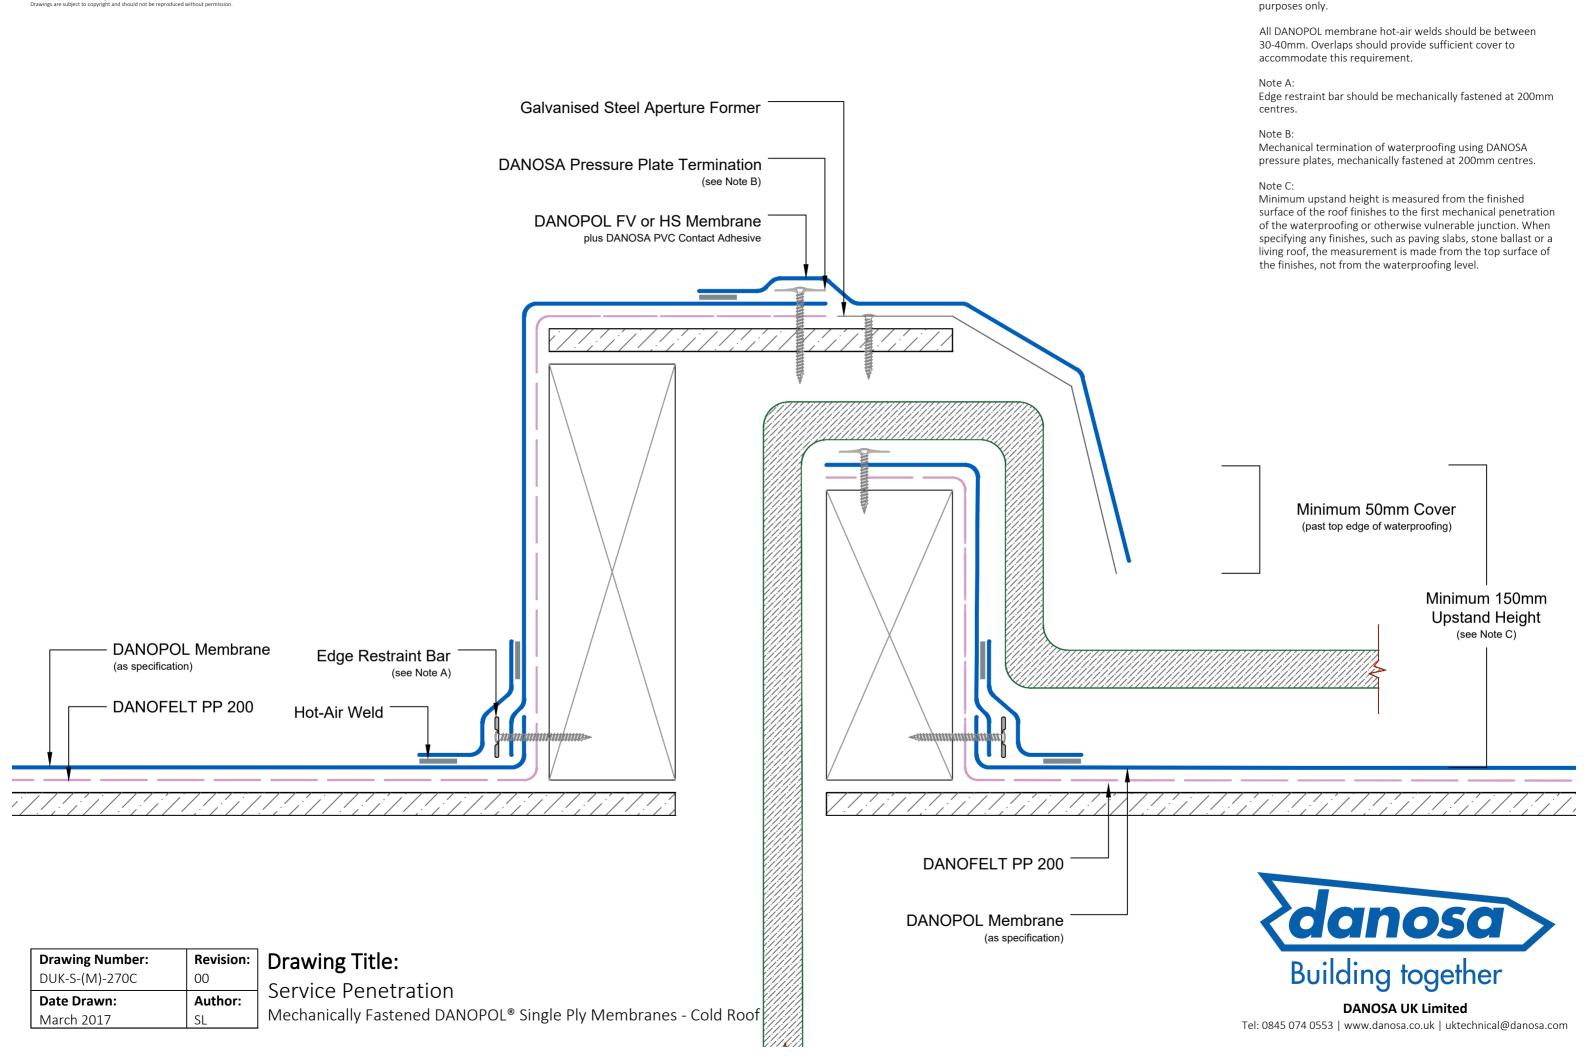

Disclaimer: Drawings produced by DANOSA UK should be considered non-scalable and for illustrative purposes only. Issued design principals form instructions for the installation of DANOSA UK materials only and should be considered as part of an overall design rather than in isolation. Product Technical Datasheet's are available for all DANOSA UK products and should be consulted in conjunction with all issued DANOSA UK installation instructions. Devanters are so white the convenient and should not be provided with the transmission.

**Drawing Notes:** 

Structural substrates shown in this drawing are for illustrative