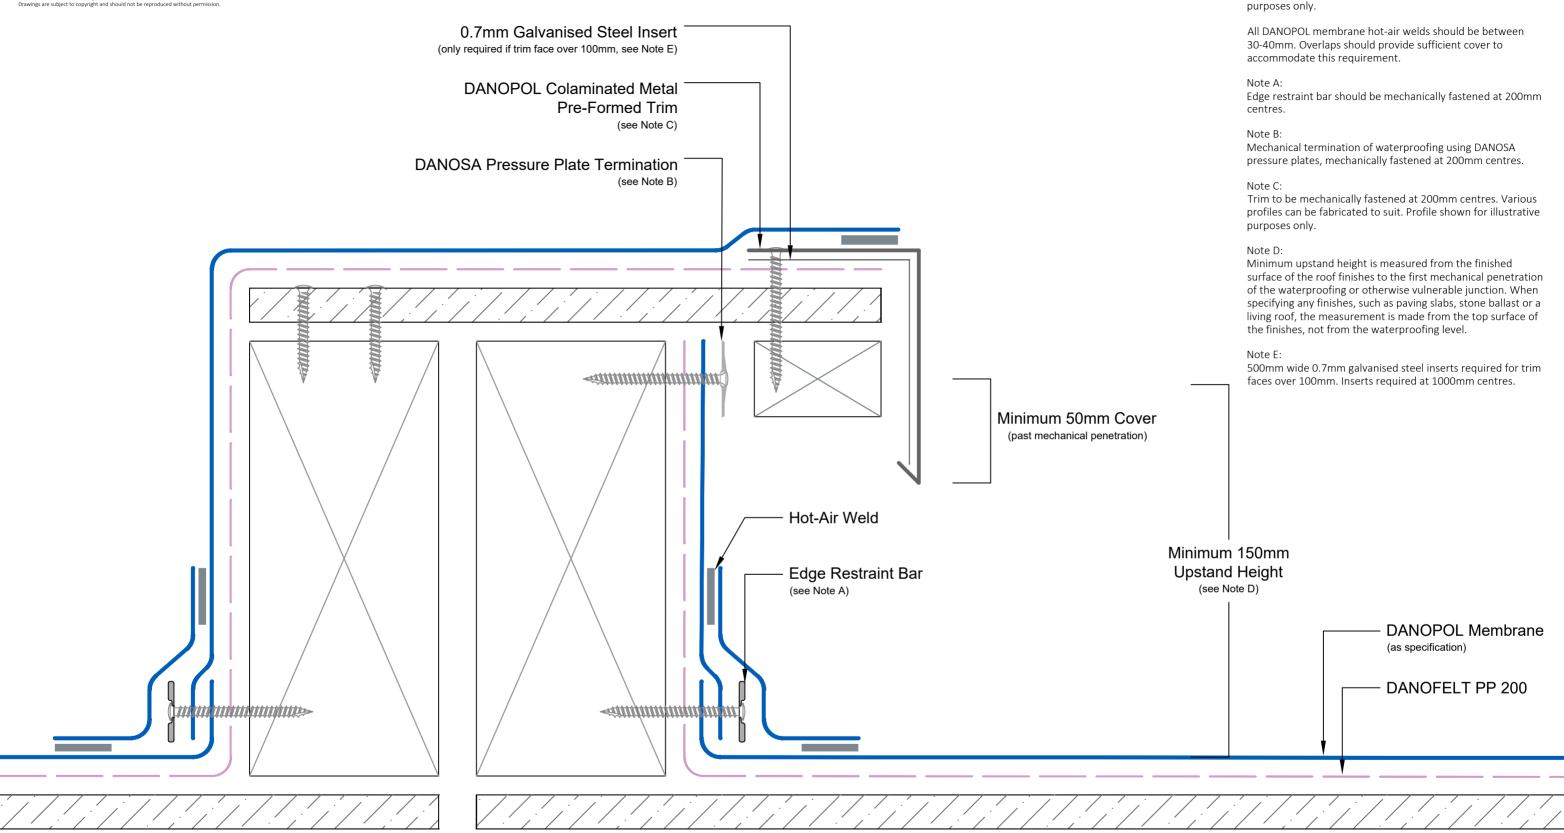

Disclaimer: Drawings produced by DANOSA UK should be considered non-scalable and for illustrative purposes only. Issued design principals form instructions for the installation of DANOSA UK materials only and should be considered as part of an overall design rather than in sloation. Product Technical Datasheets' are available for all DANOSA UK products and should be consulted in conjunction with all issued DANOSA UK installation instructions.

| Drawing Number: | Revision |  |
|-----------------|----------|--|
| DUK-S-(M)-280C  | 00       |  |
| Date Drawn:     | Author:  |  |
| March 2017      | SL       |  |

Drawing Title:

**Expansion Kerb** 

Mechanically Fastened DANOPOL® Single Ply Membranes - Cold Roof

**Drawing Notes:** 

Structural substrates shown in this drawing are for illustrative